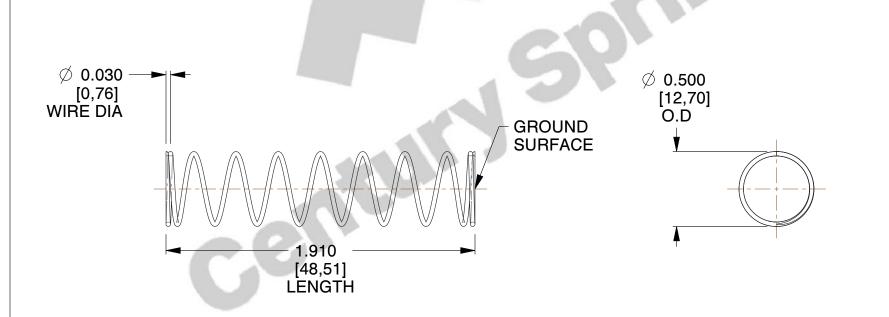

## **NOTES:**

Material : Spring Steel
 Finish : Glod Irridite

3. Ends: Closed and Ground

4. Total Coils: 10.000

5. Sugg. Max. Deflection : 0.630 (in)6. Sugg. Max. Load : 2.300 (lbs)

7. All Drawing Dimensions are in Inches [mm]