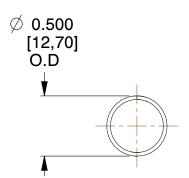

## **NOTES:**

1. Material : Spring Steel 2. Finish: Glod Irridite

3. Ends: Closed

4. Total Coils: 10.000

5. Sugg. Max. Deflection: 0.890 (in) 6. Sugg. Max. Load: 2.300 (lbs)

7. All Drawing Dimensions are in Inches [mm]