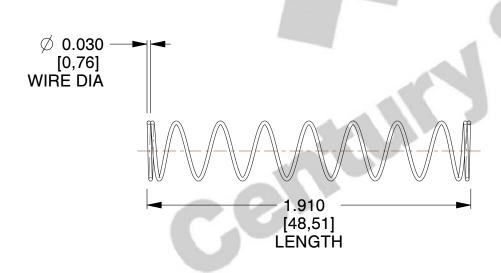

## **NOTES:**

1. Material : Spring Steel 2. Finish: Glod Irridite

3. Ends: Closed

4. Total Coils: 10.000

5. Sugg. Max. Deflection: 0.890 (in) 6. Sugg. Max. Load: 2.300 (lbs)

7. All Drawing Dimensions are in Inches [mm]