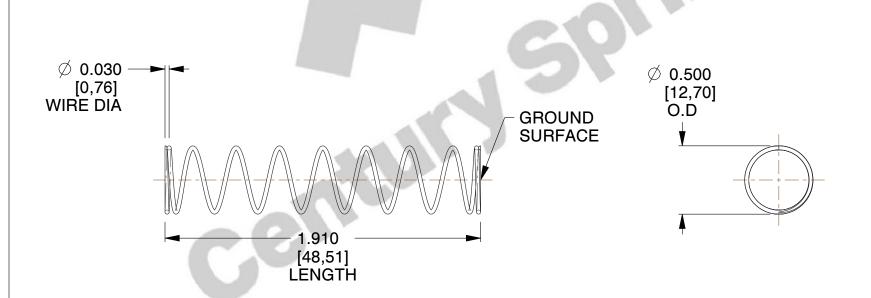

## **NOTES:**

1. Material: Spring Steel 2. Finish: Glod Irridite

3. Ends: Closed and Ground

4. Total Coils: 10.000

5. Sugg. Max. Deflection: 0.630 (in) 6. Sugg. Max. Load: 2.300 (lbs)

7. All Drawing Dimensions are in Inches [mm]

SCALE

1.423

COMPONENT 11772 **COMPRESSION SPRINGS** 

UNIT INCH [mm] SHEET

1 of 1

**SPRINGS**