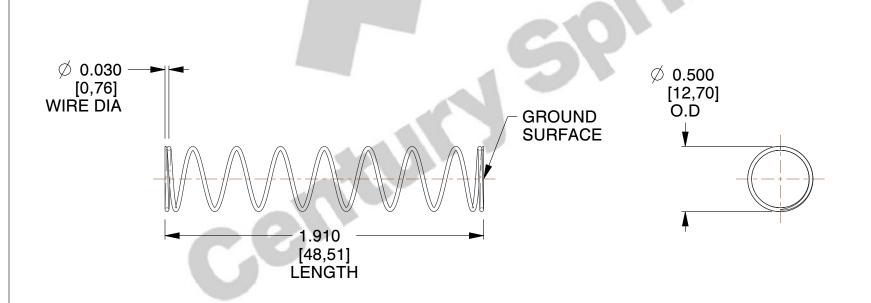

## **NOTES:**

1. Material : Spring Steel 2. Finish : Glod Irridite

3. Ends: Closed and Ground

4. Total Coils: 10.000

5. Sugg. Max. Deflection: 0.390 (in) 6. Sugg. Max. Load: 2.300 (lbs)

7. All Drawing Dimensions are in Inches [mm]