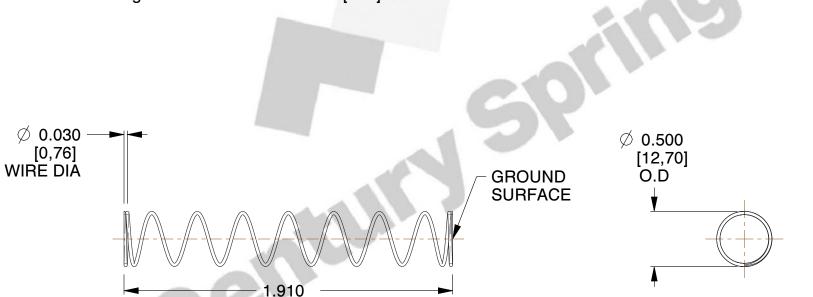

## **NOTES:**

1. Material : Spring Steel 2. Finish : Glod Irridite

3. Ends: Closed and Ground

4. Total Coils: 10.000

5. Sugg. Max. Deflection: 1.100 (in)6. Sugg. Max. Load: 2.300 (lbs)

7. All Drawing Dimensions are in Inches [mm]

[48,51] LENGTH

This drawing is the property of MW Industries. It contains confidential, proprietary information that is MW Industries property. Do not disclose to or duplicate for others except as authorized by MW Industries.