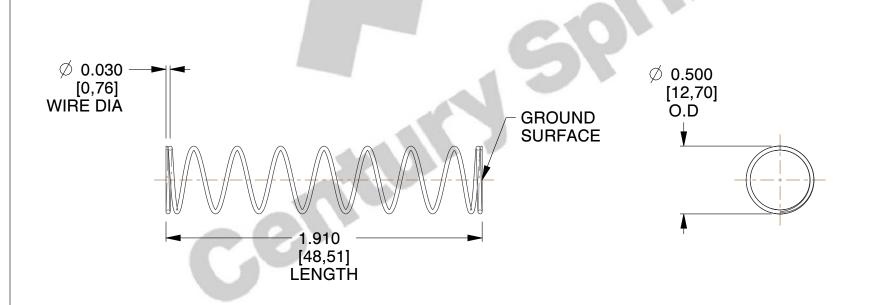

## **NOTES:**

1. Material : Spring Steel 2. Finish : Glod Irridite

3. Ends: Closed and Ground

4. Total Coils: 10.000

5. Sugg. Max. Deflection: 0.860 (in)6. Sugg. Max. Load: 2.300 (lbs)

7. All Drawing Dimensions are in Inches [mm]