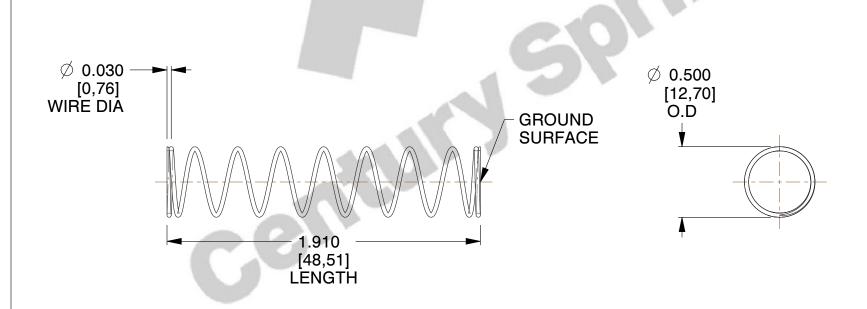

## **NOTES:**

Material : Spring Steel
 Finish : Glod Irridite

3. Ends: Closed and Ground

4. Total Coils: 10.000

5. Sugg. Max. Deflection: 1.500 (in)6. Sugg. Max. Load: 2.300 (lbs)

7. All Drawing Dimensions are in Inches [mm]