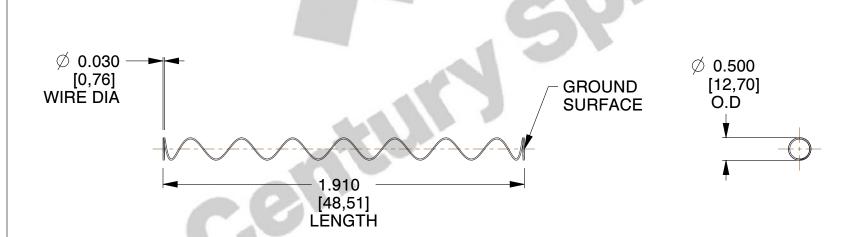

Material : Spring Steel
 Finish : Glod Irridite

3. Ends: Closed and Ground

4. Total Coils: 10.000

5. Sugg. Max. Deflection: 5.100 (in) 6. Sugg. Max. Load: 2.300 (lbs)

7. All Drawing Dimensions are in Inches [mm]