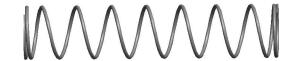

## **NOTES:**

Material : Hard Drawn
 Finish : Glod Irridite

3. Ends: Closed and Ground

4. Total Coils: 10.000

5. Sugg. Max. Deflection: 0.560 (in) 6. Sugg. Max. Load: 2.300 (lbs)

7. All Drawing Dimensions are in Inches [mm]