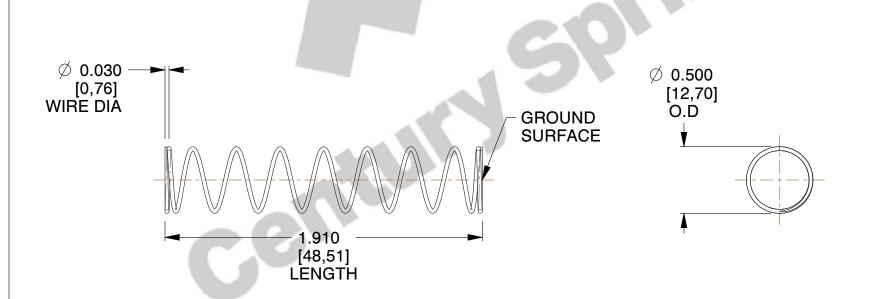

## **NOTES:**

Material : Hard Drawn
 Finish : Glod Irridite

3. Ends: Closed and Ground

4. Total Coils: 10.000

5. Sugg. Max. Deflection: 0.560 (in) 6. Sugg. Max. Load: 2.300 (lbs)

7. All Drawing Dimensions are in Inches [mm]