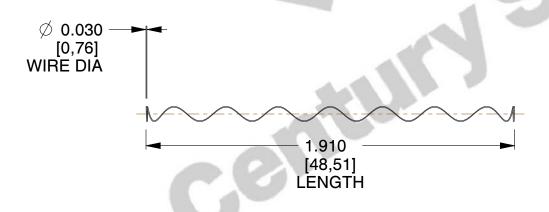

## **NOTES:**

Material : Hard Drawn
 Finish : Glod Irridite

3. Ends: Closed

4. Total Coils: 10.000

5. Sugg. Max. Deflection : 3.700 (in)6. Sugg. Max. Load : 2.300 (lbs)

7. All Drawing Dimensions are in Inches [mm]