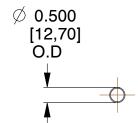

## **NOTES:**

Material : Hard Drawn
 Finish : Glod Irridite

3. Ends: Closed

4. Total Coils: 10.000

5. Sugg. Max. Deflection : 3.700 (in)6. Sugg. Max. Load : 2.300 (lbs)

7. All Drawing Dimensions are in Inches [mm]