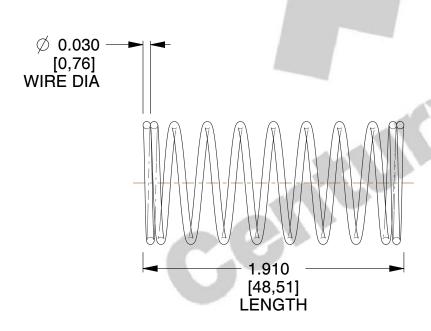

## **NOTES:**

Material : Hard Drawn
 Finish : Glod Irridite

3. Ends: Closed

4. Total Coils: 10.000

5. Sugg. Max. Deflection: 0.240 (in) 6. Sugg. Max. Load: 2.300 (lbs)

7. All Drawing Dimensions are in Inches [mm]