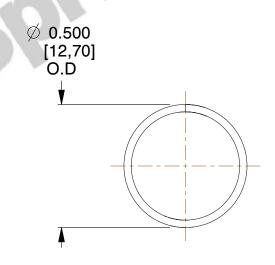

## **NOTES:**

Material : Hard Drawn
 Finish : Glod Irridite

3. Ends: Closed

4. Total Coils: 10.000

5. Sugg. Max. Deflection: 0.240 (in) 6. Sugg. Max. Load: 2.300 (lbs)

7. All Drawing Dimensions are in Inches [mm]