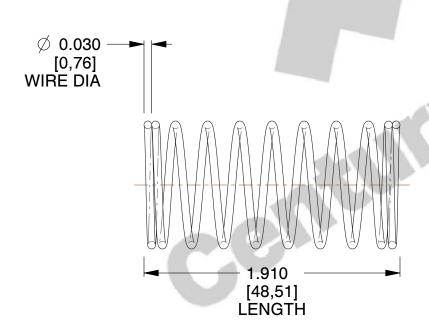

## **NOTES:**

Material : Hard Drawn
 Finish : Glod Irridite

3. Ends: Closed

4. Total Coils: 10.000

5. Sugg. Max. Deflection: 0.380 (in) 6. Sugg. Max. Load: 2.300 (lbs)

7. All Drawing Dimensions are in Inches [mm]