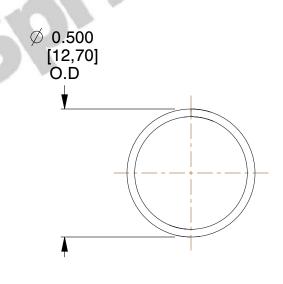

## **NOTES:**

Material : Hard Drawn
 Finish : Glod Irridite

3. Ends: Closed

4. Total Coils: 10.000

5. Sugg. Max. Deflection: 0.380 (in) 6. Sugg. Max. Load: 2.300 (lbs)

7. All Drawing Dimensions are in Inches [mm]