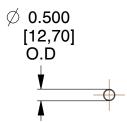

## **NOTES:**

Material : Hard Drawn
 Finish : Glod Irridite

3. Ends: Closed

4. Total Coils: 10.000

5. Sugg. Max. Deflection: 8.200 (in)6. Sugg. Max. Load: 2.300 (lbs)

7. All Drawing Dimensions are in Inches [mm]