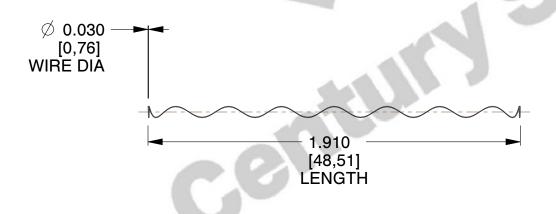

## **NOTES:**

Material : Hard Drawn
 Finish : Glod Irridite

3. Ends: Closed

4. Total Coils: 10.000

5. Sugg. Max. Deflection: 8.200 (in)6. Sugg. Max. Load: 2.300 (lbs)

7. All Drawing Dimensions are in Inches [mm]