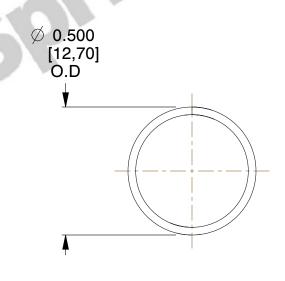

## **NOTES:**

Material : Hard Drawn
Finish : Glod Irridite

3. Ends: Closed

4. Total Coils: 10.000

5. Sugg. Max. Deflection: 0.470 (in)6. Sugg. Max. Load: 2.300 (lbs)

7. All Drawing Dimensions are in Inches [mm]