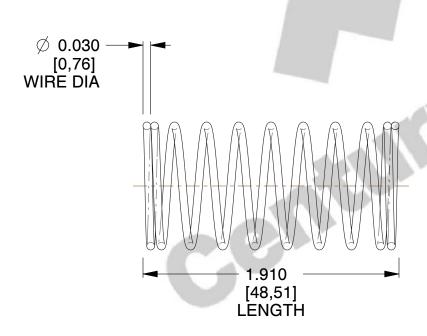

## **NOTES:**

Material : Hard Drawn
Finish : Glod Irridite

3. Ends: Closed

4. Total Coils: 10.000

5. Sugg. Max. Deflection: 0.470 (in)6. Sugg. Max. Load: 2.300 (lbs)

7. All Drawing Dimensions are in Inches [mm]