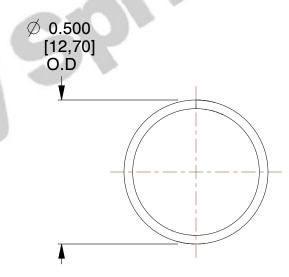

## **NOTES:**

Material : Hard Drawn
 Finish : Glod Irridite

3. Ends: Closed

4. Total Coils: 10.000

5. Sugg. Max. Deflection: 0.120 (in)6. Sugg. Max. Load: 2.300 (lbs)

7. All Drawing Dimensions are in Inches [mm]