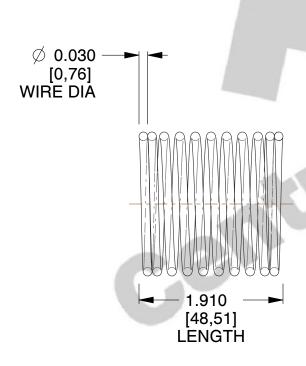

## **NOTES:**

Material : Hard Drawn
 Finish : Glod Irridite

3. Ends: Closed

4. Total Coils: 10.000

5. Sugg. Max. Deflection: 0.120 (in)6. Sugg. Max. Load: 2.300 (lbs)

7. All Drawing Dimensions are in Inches [mm]