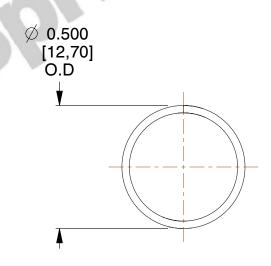

## **NOTES:**

Material : Hard Drawn
Finish : Glod Irridite

3. Ends: Closed

4. Total Coils: 10.000

5. Sugg. Max. Deflection: 0.540 (in)6. Sugg. Max. Load: 2.300 (lbs)

7. All Drawing Dimensions are in Inches [mm]