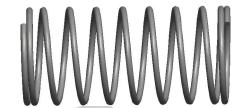

## **NOTES:**

Material : Hard Drawn
Finish : Glod Irridite

3. Ends: Closed

4. Total Coils: 10.000

5. Sugg. Max. Deflection: 0.540 (in)6. Sugg. Max. Load: 2.300 (lbs)

7. All Drawing Dimensions are in Inches [mm]