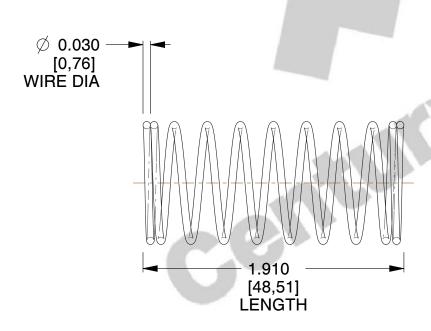

## **NOTES:**

Material : Hard Drawn
Finish : Glod Irridite

3. Ends: Closed

4. Total Coils: 10.000

5. Sugg. Max. Deflection: 0.540 (in)6. Sugg. Max. Load: 2.300 (lbs)

7. All Drawing Dimensions are in Inches [mm]