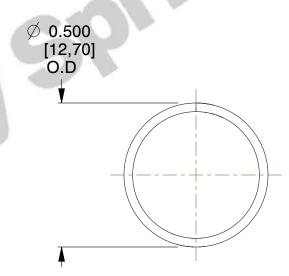

## **NOTES:**

Material : Hard Drawn
 Finish : Glod Irridite

3. Ends: Closed

4. Total Coils: 10.000

5. Sugg. Max. Deflection: 0.150 (in) 6. Sugg. Max. Load: 2.300 (lbs)

7. All Drawing Dimensions are in Inches [mm]