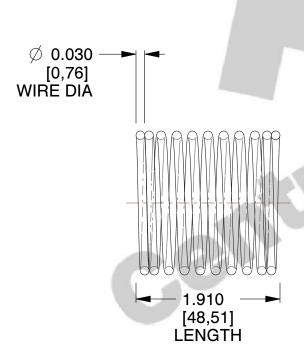

## **NOTES:**

Material : Hard Drawn
 Finish : Glod Irridite

3. Ends: Closed

4. Total Coils: 10.000

5. Sugg. Max. Deflection: 0.150 (in) 6. Sugg. Max. Load: 2.300 (lbs)

7. All Drawing Dimensions are in Inches [mm]