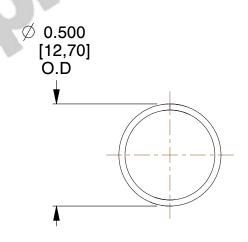

## **NOTES:**

Material : Hard Drawn
 Finish : Glod Irridite

3. Ends: Closed

4. Total Coils: 10.000

5. Sugg. Max. Deflection: 0.640 (in) 6. Sugg. Max. Load: 2.300 (lbs)

7. All Drawing Dimensions are in Inches [mm]