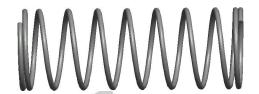

## **NOTES:**

Material : Hard Drawn
 Finish : Glod Irridite

3. Ends: Closed

4. Total Coils: 10.000

5. Sugg. Max. Deflection: 0.640 (in) 6. Sugg. Max. Load: 2.300 (lbs)

7. All Drawing Dimensions are in Inches [mm]