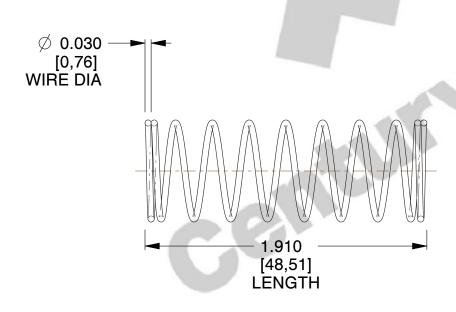

## **NOTES:**

Material : Hard Drawn
 Finish : Glod Irridite

3. Ends: Closed

4. Total Coils: 10.000

5. Sugg. Max. Deflection: 0.640 (in) 6. Sugg. Max. Load: 2.300 (lbs)

7. All Drawing Dimensions are in Inches [mm]