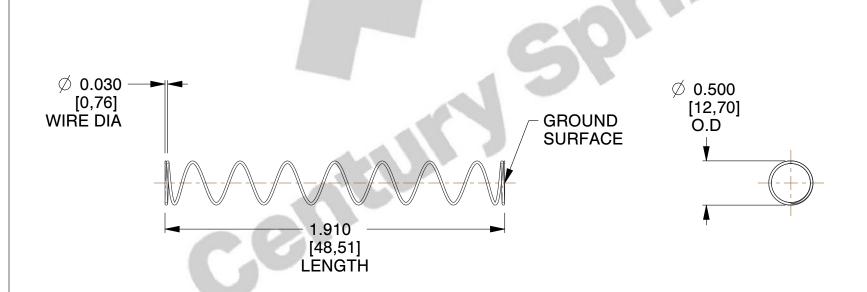

## **NOTES:**

Material : Spring Steel
 Finish : Glod Irridite

3. Ends : Closed and Ground

4. Total Coils: 10.000

5. Sugg. Max. Deflection: 1.500 (in)

6. Sugg. Max. Load: 2.300 (lbs)

7. All Drawing Dimensions are in Inches [mm]