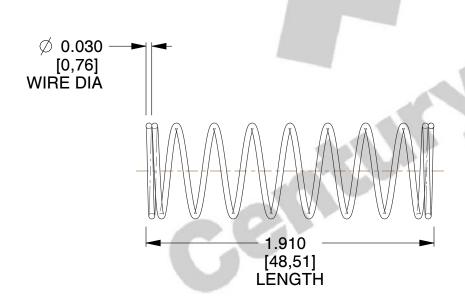

## **NOTES:**

Material : Hard Drawn
 Finish : Glod Irridite

3. Ends: Closed

4. Total Coils: 10.000

5. Sugg. Max. Deflection: 0.500 (in)6. Sugg. Max. Load: 11.000 (lbs)

7. All Drawing Dimensions are in Inches [mm]