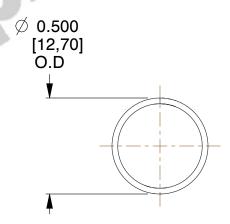

## **NOTES:**

Material : Hard Drawn
 Finish : Glod Irridite

3. Ends: Closed

4. Total Coils: 10.000

5. Sugg. Max. Deflection: 0.500 (in)6. Sugg. Max. Load: 11.000 (lbs)

7. All Drawing Dimensions are in Inches [mm]