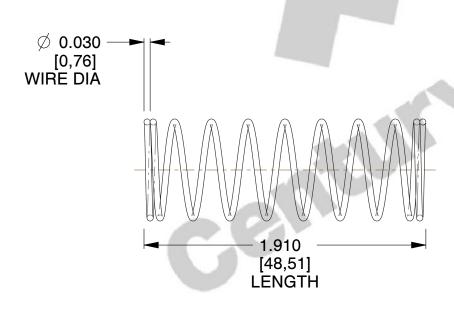

## **NOTES:**

Material : Hard Drawn
 Finish : Glod Irridite

3. Ends: Closed

4. Total Coils: 10.000

5. Sugg. Max. Deflection: 0.200 (in)6. Sugg. Max. Load: 2.300 (lbs)

7. All Drawing Dimensions are in Inches [mm]