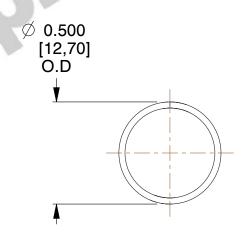

## **NOTES:**

Material : Hard Drawn
 Finish : Glod Irridite

3. Ends: Closed

4. Total Coils: 10.000

5. Sugg. Max. Deflection: 0.200 (in)6. Sugg. Max. Load: 2.300 (lbs)

7. All Drawing Dimensions are in Inches [mm]