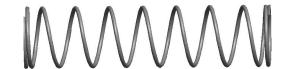

## **NOTES:**

Material : Hard Drawn
 Finish : Glod Irridite

3. Ends: Closed and Ground

4. Total Coils: 10.000

5. Sugg. Max. Deflection : 0.920 (in)6. Sugg. Max. Load : 2.300 (lbs)

7. All Drawing Dimensions are in Inches [mm]