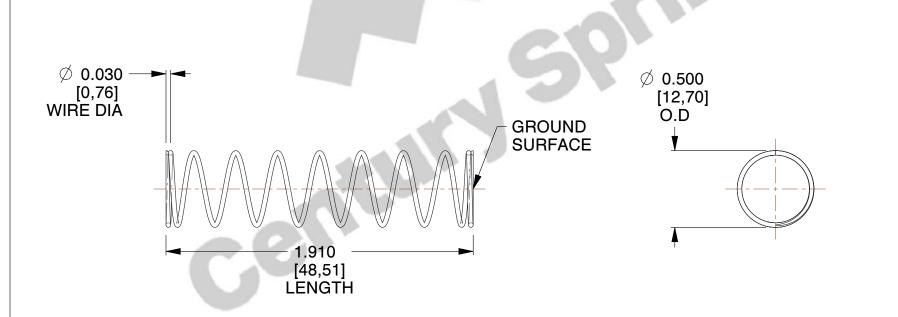

## **NOTES:**

Material : Hard Drawn
 Finish : Glod Irridite

3. Ends: Closed and Ground

4. Total Coils: 10.000

5. Sugg. Max. Deflection : 0.920 (in)6. Sugg. Max. Load : 2.300 (lbs)

7. All Drawing Dimensions are in Inches [mm]