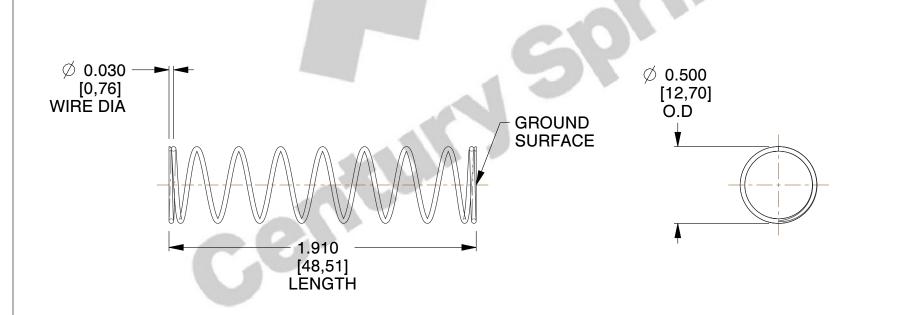

## **NOTES:**

Material : Hard Drawn
 Finish : Glod Irridite

3. Ends: Closed and Ground

4. Total Coils: 10.000

5. Sugg. Max. Deflection: 0.620 (in) 6. Sugg. Max. Load: 2.300 (lbs)

7. All Drawing Dimensions are in Inches [mm]