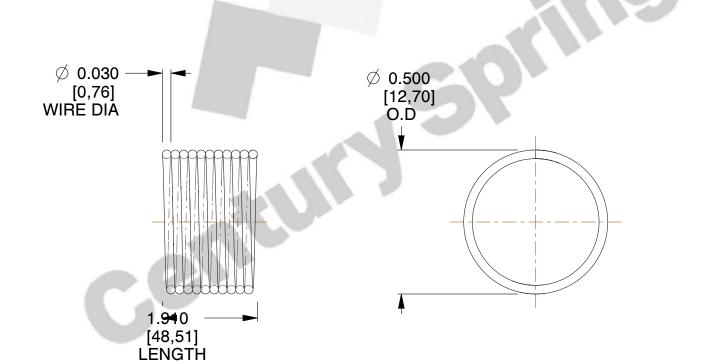

## **NOTES:**

1. Material : Stainless Steel

2. Finish: Glod Irridite

3. Ends: Closed

4. Total Coils: 10.000

5. Sugg. Max. Deflection: 0.030 (in) 6. Sugg. Max. Load: 2.300 (lbs)

7. All Drawing Dimensions are in Inches [mm]