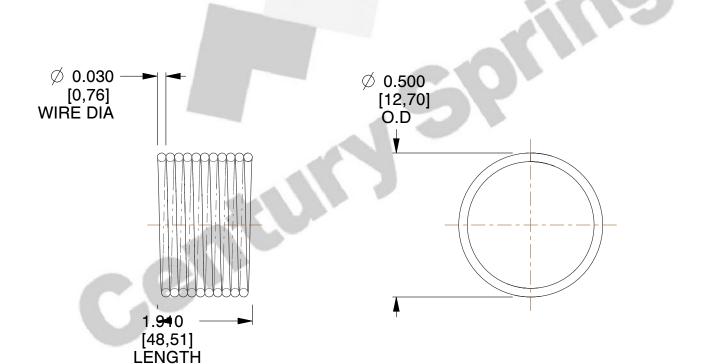

## **NOTES:**

1. Material : Stainless Steel

2. Finish: Glod Irridite

3. Ends: Closed

4. Total Coils: 10.000

5. Sugg. Max. Deflection: 0.040 (in) 6. Sugg. Max. Load: 2.300 (lbs)

7. All Drawing Dimensions are in Inches [mm]