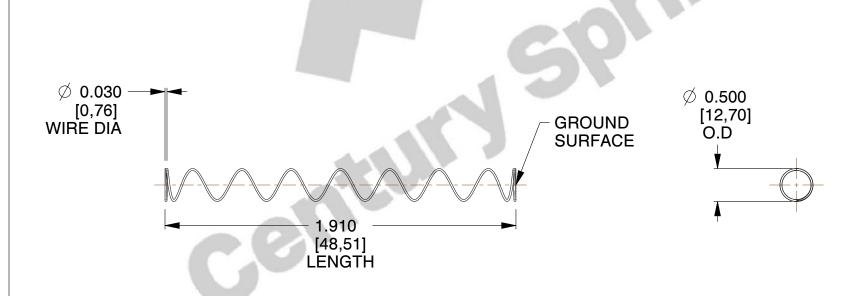

## **NOTES:**

Material : Hard Drawn
 Finish : Glod Irridite

3. Ends: Closed and Ground

4. Total Coils: 10.000

5. Sugg. Max. Deflection: 1.900 (in)6. Sugg. Max. Load: 2.300 (lbs)

7. All Drawing Dimensions are in Inches [mm]