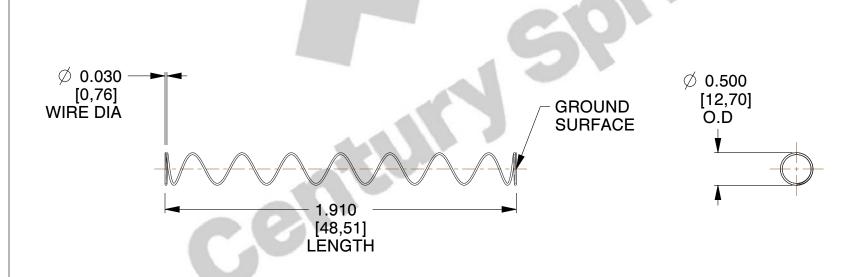

## **NOTES:**

Material : Hard Drawn
 Finish : Glod Irridite

3. Ends: Closed and Ground

4. Total Coils: 10.000

5. Sugg. Max. Deflection : 1.800 (in)6. Sugg. Max. Load : 2.300 (lbs)

7. All Drawing Dimensions are in Inches [mm]