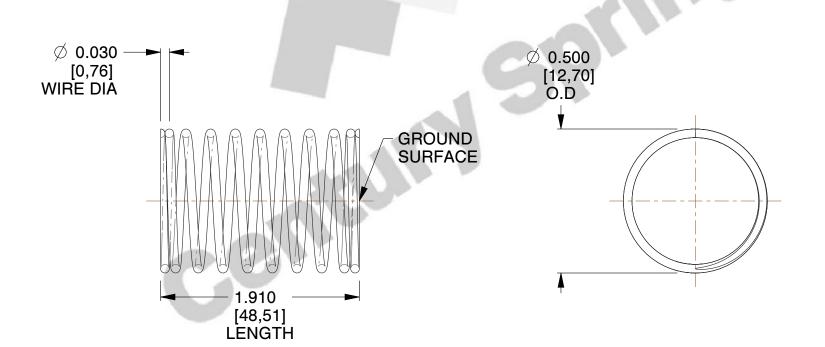

## **NOTES:**

1. Material: Music Wire 2. Finish: Glod Irridite

3. Ends: Closed and Ground

4. Total Coils: 10.000

5. Sugg. Max. Deflection: 0.500 (in) 6. Sugg. Max. Load: 2.300 (lbs)

7. All Drawing Dimensions are in Inches [mm]