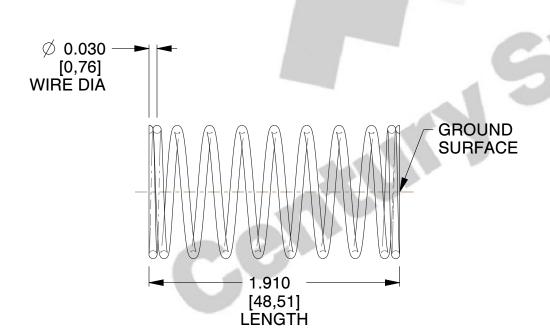

## **NOTES:**

1. Material : Stainless Steel

2. Finish: Glod Irridite

3. Ends: Closed and Ground

4. Total Coils: 10.000

5. Sugg. Max. Deflection: 0.500 (in)6. Sugg. Max. Load: 2.300 (lbs)

7. All Drawing Dimensions are in Inches [mm]