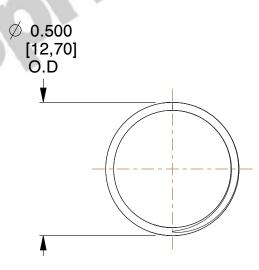

## **NOTES:**

1. Material : Stainless Steel

2. Finish: Glod Irridite

3. Ends: Closed and Ground

4. Total Coils: 10.000

5. Sugg. Max. Deflection: 0.500 (in)6. Sugg. Max. Load: 2.300 (lbs)

7. All Drawing Dimensions are in Inches [mm]