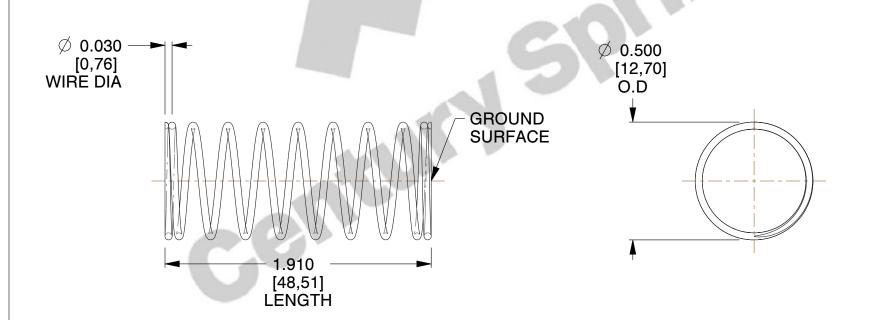

## **NOTES:**

1. Material : Stainless Steel

2. Finish: Glod Irridite

3. Ends: Closed and Ground

4. Total Coils: 10.000

5. Sugg. Max. Deflection: 0.570 (in)6. Sugg. Max. Load: 2.300 (lbs)

7. All Drawing Dimensions are in Inches [mm]

COMPONENT

11772

COMPRESSION SPRINGS

UNIT

**SPRINGS** 

INCH [mm]

SHEET

ryspring.com 800.237.5225 You are solely responsible for the use of the file, information or specifications.