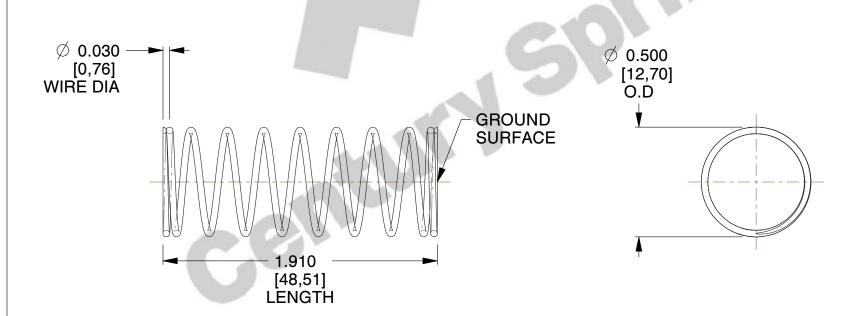

## **NOTES:**

1. Material: Music Wire 2. Finish: Glod Irridite

3. Ends: Closed and Ground

4. Total Coils: 10.000

5. Sugg. Max. Deflection: 0.920 (in) 6. Sugg. Max. Load : 2.300 (lbs)

7. All Drawing Dimensions are in Inches [mm]