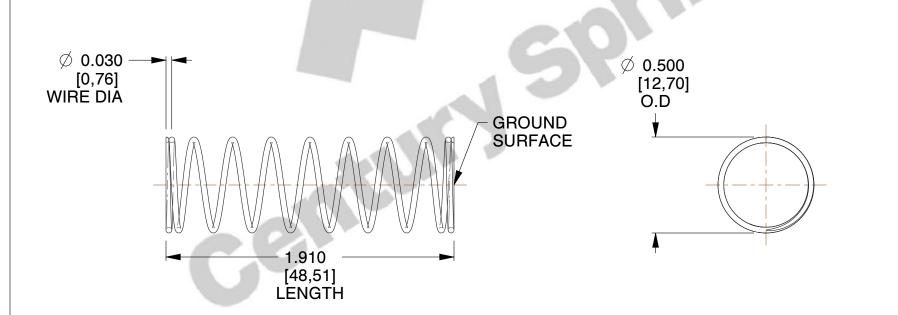

## **NOTES:**

1. Material : Stainless Steel

2. Finish: Glod Irridite

3. Ends: Closed and Ground

4. Total Coils: 10.000

5. Sugg. Max. Deflection: 0.810 (in) 6. Sugg. Max. Load: 2.300 (lbs)

7. All Drawing Dimensions are in Inches [mm]

SCALE

2.000

11772

COMPONENT

COMPRESSION SPRINGS

UNIT
INCH [mm]
SHEET

1 of 1

**SPRINGS** 