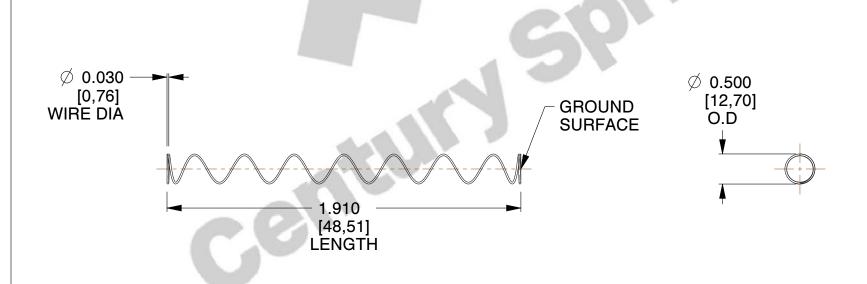

Material : Hard Drawn
Finish : Glod Irridite

3. Ends: Closed and Ground

4. Total Coils: 10.000

5. Sugg. Max. Deflection: 1.600 (in)6. Sugg. Max. Load: 2.300 (lbs)

7. All Drawing Dimensions are in Inches [mm]