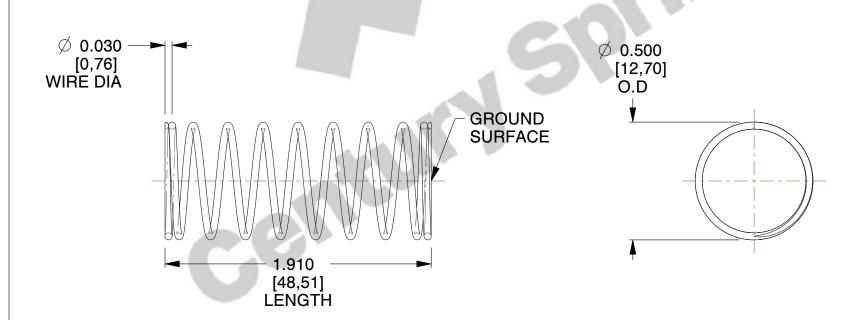

## **NOTES:**

1. Material : Music Wire 2. Finish : Glod Irridite

3. Ends: Closed and Ground

4. Total Coils: 10.000

5. Sugg. Max. Deflection: 0.670 (in)6. Sugg. Max. Load: 2.300 (lbs)

7. All Drawing Dimensions are in Inches [mm]

SCALE

2.454

COMPONENT

. \_ \_ \_

11772

COMPRESSION SPRINGS

UNIT
INCH [mm]

SHEET