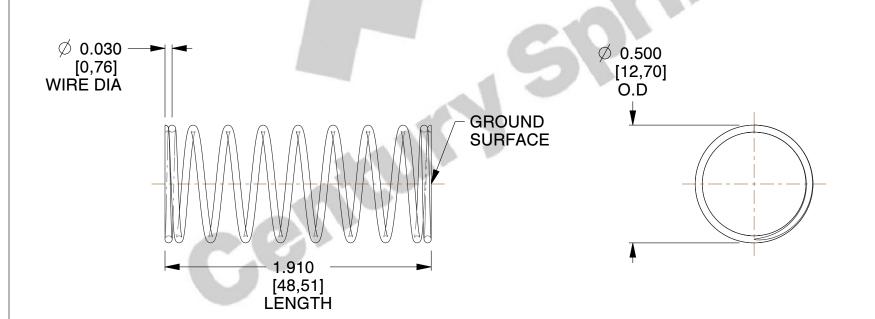

## **NOTES:**

1. Material : Stainless Steel

2. Finish: Glod Irridite

3. Ends: Closed and Ground

4. Total Coils: 10.000

5. Sugg. Max. Deflection: 0.490 (in)6. Sugg. Max. Load: 2.300 (lbs)

7. All Drawing Dimensions are in Inches [mm]

SCALE

2.454

COMPONENT

11772

COMPRESSION SPRINGS

UNIT

**SPRINGS** 

INCH [mm]