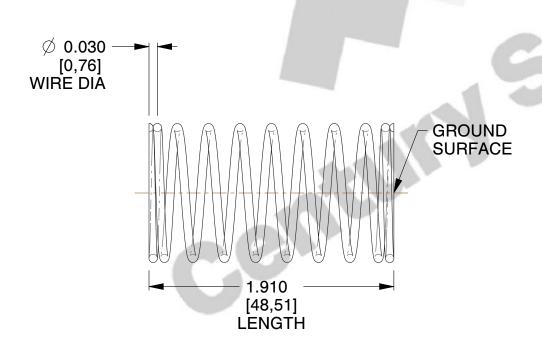

## **NOTES:**

1. Material : Stainless Steel 2. Finish : Glod Irridite

3. Ends: Closed and Ground

4. Total Coils: 10.000

5. Sugg. Max. Deflection: 0.330 (in)6. Sugg. Max. Load: 2.300 (lbs)

7. All Drawing Dimensions are in Inches [mm]

SCALE

2.899

COMPONENT

• •

**SPRINGS** 

11772

COMPRESSION SPRINGS

UNIT
INCH [mm]