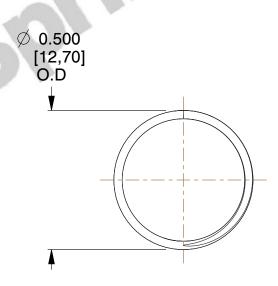

## **NOTES:**

1. Material : Stainless Steel 2. Finish : Glod Irridite

3. Ends: Closed and Ground

4. Total Coils: 10.000

5. Sugg. Max. Deflection: 0.330 (in)6. Sugg. Max. Load: 2.300 (lbs)

7. All Drawing Dimensions are in Inches [mm]

SCALE

2.899

COMPONENT

• •

**SPRINGS** 

11772

COMPRESSION SPRINGS

UNIT
INCH [mm]