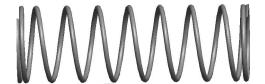

## **NOTES:**

1. Material : Music Wire 2. Finish : Glod Irridite

3. Ends: Closed and Ground

4. Total Coils: 10.000

5. Sugg. Max. Deflection: 0.720 (in)6. Sugg. Max. Load: 2.300 (lbs)

7. All Drawing Dimensions are in Inches [mm]