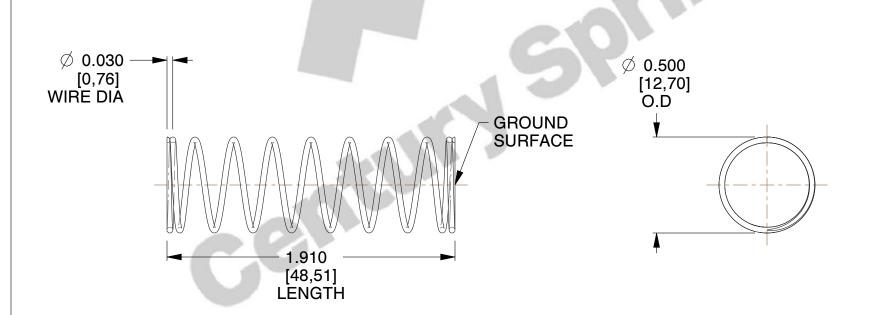

## **NOTES:**

1. Material : Music Wire 2. Finish : Glod Irridite

3. Ends: Closed and Ground

4. Total Coils: 10.000

5. Sugg. Max. Deflection: 0.720 (in)6. Sugg. Max. Load: 2.300 (lbs)

7. All Drawing Dimensions are in Inches [mm]