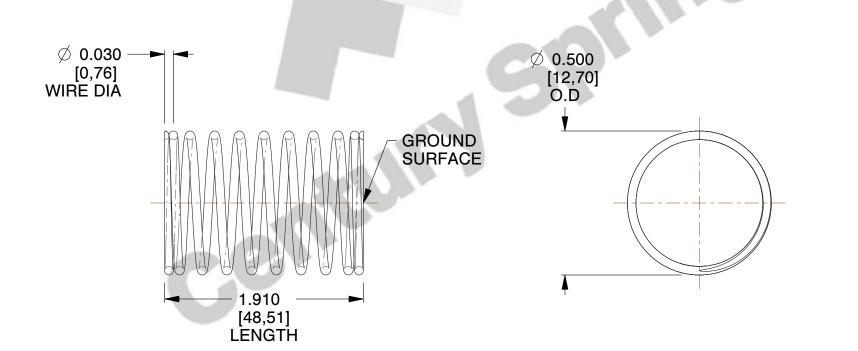

## **NOTES:**

1. Material : Stainless Steel

2. Finish: Glod Irridite

3. Ends: Closed and Ground

4. Total Coils: 10.000

5. Sugg. Max. Deflection: 0.230 (in) 6. Sugg. Max. Load: 2.300 (lbs)

7. All Drawing Dimensions are in Inches [mm]

3.000

SCALE

OCIVI

11772

COMPONENT

COMPRESSION SPRINGS

INCH [mm]

UNIT

**SPRINGS** 

1 of 1