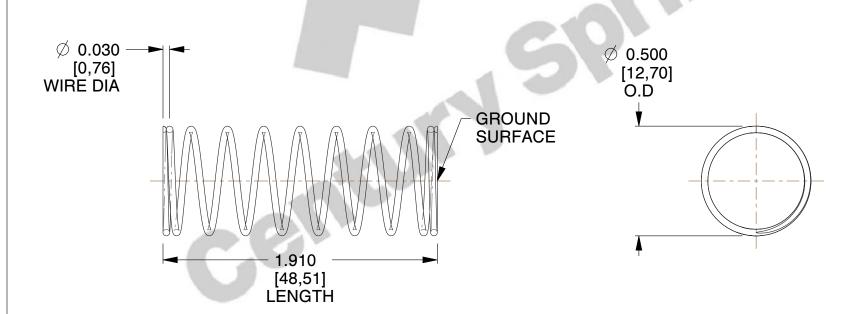

## **NOTES:**

1. Material : Music Wire 2. Finish : Glod Irridite

3. Ends: Closed and Ground

4. Total Coils: 10.000

5. Sugg. Max. Deflection: 0.550 (in)6. Sugg. Max. Load: 2.300 (lbs)

7. All Drawing Dimensions are in Inches [mm]