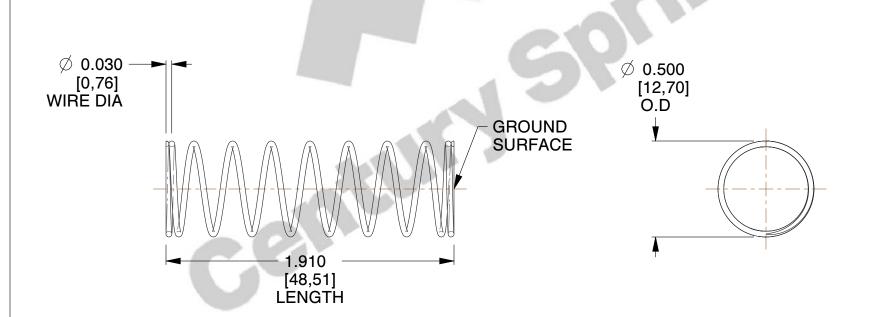

## **NOTES:**

1. Material : Stainless Steel

2. Finish : Glod Irridite3. Ends : Closed and Ground

4. Total Coils: 10.000

5. Sugg. Max. Deflection: 0.510 (in) 6. Sugg. Max. Load: 2.300 (lbs)

7. All Drawing Dimensions are in Inches [mm]

SCALE

2.000

11772

COMPONENT

COMPRESSION SPRINGS

UNIT
INCH [mm]
SHEET
1 of 1

**SPRINGS**