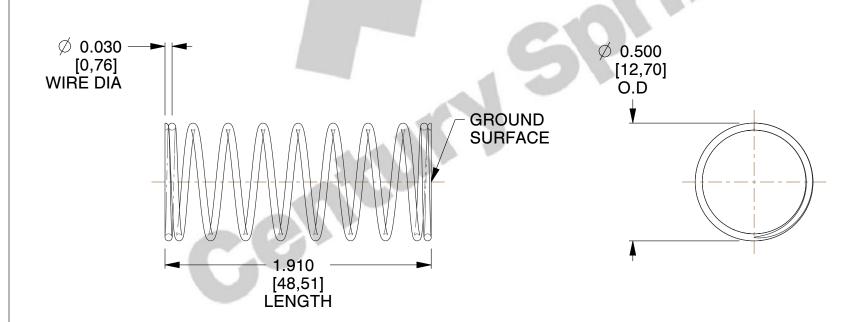

## **NOTES:**

Material : Music Wire
 Finish : Glod Irridite

3. Ends: Closed and Ground

4. Total Coils: 10.000

5. Sugg. Max. Deflection: 0.430 (in)6. Sugg. Max. Load: 2.300 (lbs)

7. All Drawing Dimensions are in Inches [mm]

SCALE

2.454

11772

COMPONENT

COMPRESSION SPRINGS

UNIT
INCH [mm]
SHEET

**SPRINGS** 

1 of 1