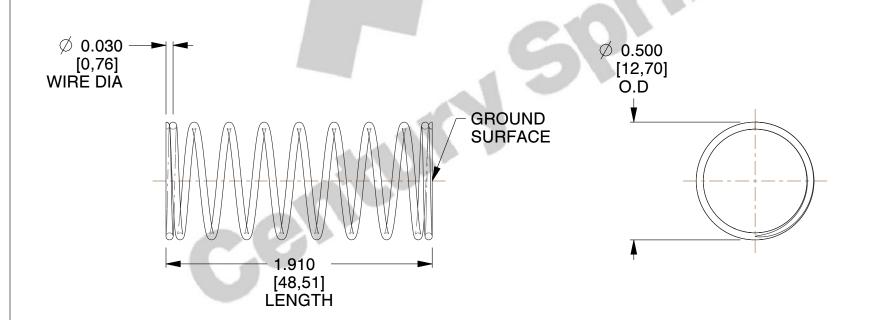

## **NOTES:**

Material : Stainless Steel
Finish : Glod Irridite

3. Ends: Closed and Ground

4. Total Coils: 10.000

5. Sugg. Max. Deflection: 0.330 (in)6. Sugg. Max. Load: 2.300 (lbs)

7. All Drawing Dimensions are in Inches [mm]

2.454

SCALE

COMPRESSION SPRINGS

COMPONENT

11772

SPRINGS

UNIT

INCH [mm]