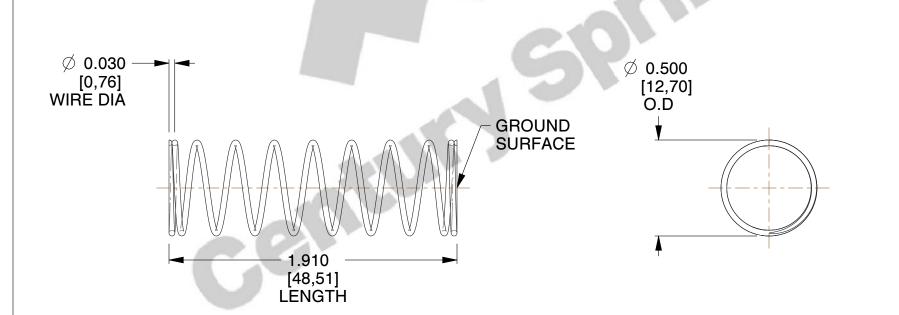

## **NOTES:**

1. Material : Stainless Steel

2. Finish: Glod Irridite

3. Ends: Closed and Ground 4. Total Coils: 10.000

5. Sugg. Max. Deflection: 0.450 (in)6. Sugg. Max. Load: 2.300 (lbs)

7. All Drawing Dimensions are in Inches [mm]

SCALE

2.000

11772

INCH [mm]

UNIT

**SPRINGS** 

**COMPRESSION SPRINGS** 

COMPONENT