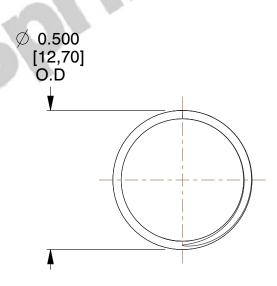

## **NOTES:**

1. Material : Stainless Steel

2. Finish: Glod Irridite

3. Ends: Closed and Ground

4. Total Coils: 10.000

5. Sugg. Max. Deflection: 0.220 (in)6. Sugg. Max. Load: 2.300 (lbs)

7. All Drawing Dimensions are in Inches [mm]

SCALE

2.899

**COMPONENT** 

11772

COMPRESSION SPRINGS

UNIT

**SPRINGS** 

INCH [mm]