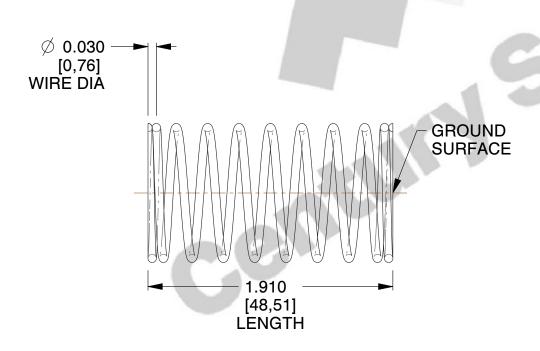

## **NOTES:**

1. Material : Stainless Steel

2. Finish: Glod Irridite

3. Ends: Closed and Ground

4. Total Coils: 10.000

5. Sugg. Max. Deflection: 0.220 (in)6. Sugg. Max. Load: 2.300 (lbs)

7. All Drawing Dimensions are in Inches [mm]

SCALE

2.899

**COMPONENT** 

11772

COMPRESSION SPRINGS

UNIT

**SPRINGS** 

INCH [mm]