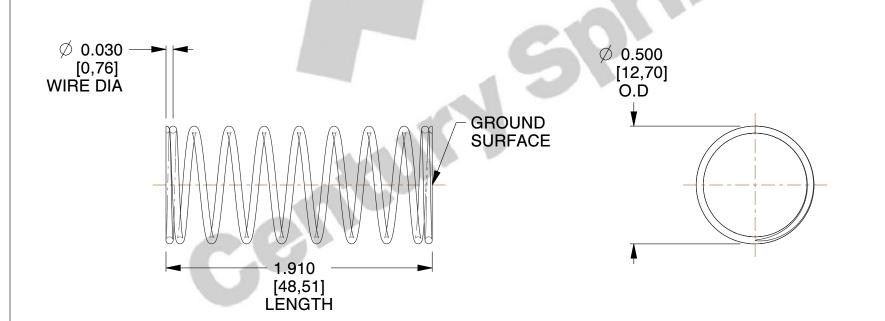

## **NOTES:**

1. Material : Stainless Steel

2. Finish: Glod Irridite

3. Ends: Closed and Ground

4. Total Coils: 10.000

5. Sugg. Max. Deflection: 0.280 (in)6. Sugg. Max. Load: 2.300 (lbs)

7. All Drawing Dimensions are in Inches [mm]