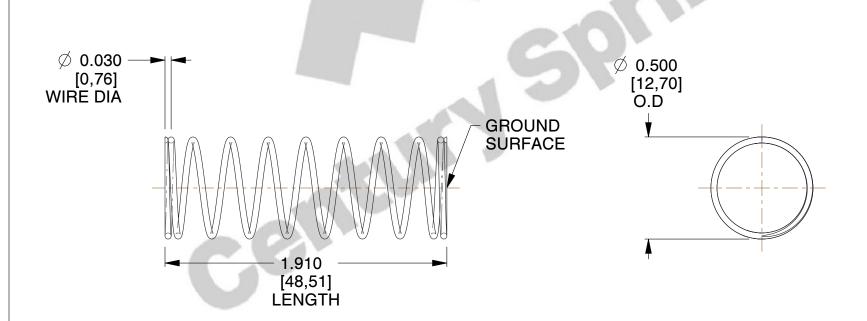

## **NOTES:**

Material : Music Wire
 Finish : Glod Irridite

3. Ends: Closed and Ground

4. Total Coils: 10.000

5. Sugg. Max. Deflection: 0.470 (in)6. Sugg. Max. Load: 2.300 (lbs)

7. All Drawing Dimensions are in Inches [mm]

SCALE

2.128

11772

COMPONENT

**COMPRESSION SPRINGS** 

UNIT
INCH [mm]
SHEET

1 of 1

**SPRINGS**