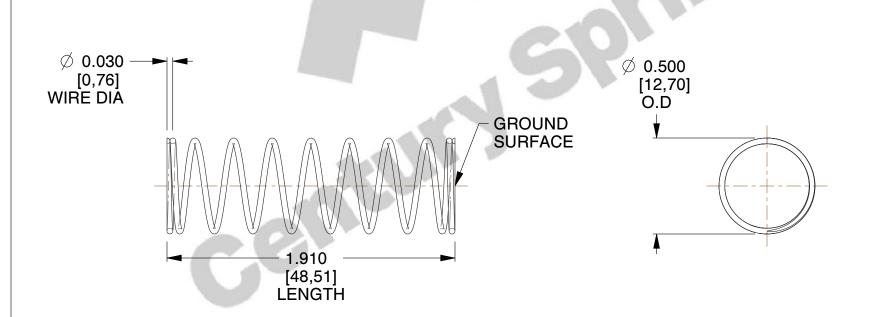

## **NOTES:**

Material : Music Wire
 Finish : Glod Irridite

3. Ends: Closed and Ground

4. Total Coils: 10.000

5. Sugg. Max. Deflection: 0.510 (in)6. Sugg. Max. Load: 2.300 (lbs)

7. All Drawing Dimensions are in Inches [mm]