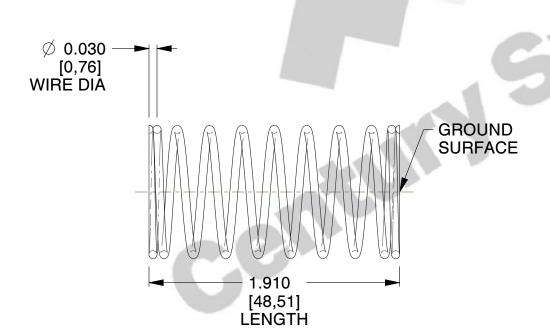

## **NOTES:**

1. Material : Stainless Steel

2. Finish: Glod Irridite

3. Ends: Closed and Ground

4. Total Coils: 10.000

5. Sugg. Max. Deflection: 0.200 (in) 6. Sugg. Max. Load: 2.300 (lbs)

7. All Drawing Dimensions are in Inches [mm]

SCALE

2.778

COMPONENT

SPRINGS

11772

**COMPRESSION SPRINGS** 

UNIT
INCH [mm]
SHEET

1 of 1