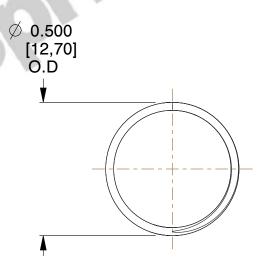

## **NOTES:**

1. Material : Stainless Steel

2. Finish: Glod Irridite

3. Ends: Closed and Ground

4. Total Coils: 10.000

5. Sugg. Max. Deflection: 0.200 (in) 6. Sugg. Max. Load: 2.300 (lbs)

7. All Drawing Dimensions are in Inches [mm]