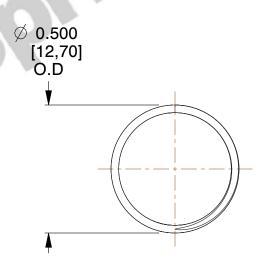

## **NOTES:**

1. Material : Stainless Steel

2. Finish: Glod Irridite

3. Ends: Closed and Ground

4. Total Coils: 10.000

5. Sugg. Max. Deflection : 0.210 (in)6. Sugg. Max. Load : 2.300 (lbs)

7. All Drawing Dimensions are in Inches [mm]

SCALE

2.667

| COMPONENT     | SPRING |
|---------------|--------|
| 11772         | 11     |
| COMPRESSION S | PRINGS |

UNIT
INCH [mm]
SHEET
1 of 1