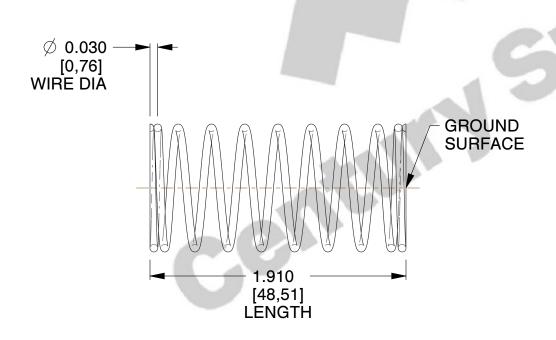

## **NOTES:**

1. Material : Stainless Steel

2. Finish: Glod Irridite

3. Ends: Closed and Ground

4. Total Coils: 10.000

5. Sugg. Max. Deflection : 0.210 (in)6. Sugg. Max. Load : 2.300 (lbs)

7. All Drawing Dimensions are in Inches [mm]

SCALE

2.667

| COMPONENT     | SPRING |
|---------------|--------|
| 11772         | 11     |
| COMPRESSION S | PRINGS |

UNIT
INCH [mm]
SHEET
1 of 1