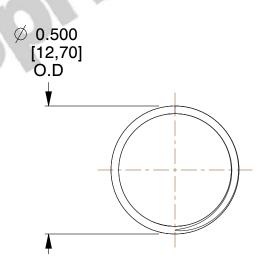

## **NOTES:**

1. Material : Music Wire 2. Finish : Glod Irridite

3. Ends: Closed and Ground

4. Total Coils: 10.000

5. Sugg. Max. Deflection: 0.490 (in)6. Sugg. Max. Load: 2.300 (lbs)

7. All Drawing Dimensions are in Inches [mm]

SCALE

2.667

COMPONENT

SPRINGS

11772

COMPRESSION SPRINGS

INCH [mm]

UNIT