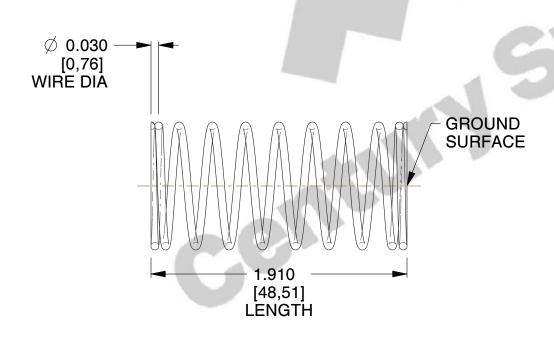

## **NOTES:**

1. Material : Music Wire 2. Finish : Glod Irridite

3. Ends: Closed and Ground

4. Total Coils: 10.000

5. Sugg. Max. Deflection: 0.490 (in)6. Sugg. Max. Load: 2.300 (lbs)

7. All Drawing Dimensions are in Inches [mm]

SCALE

2.667

COMPONENT

SPRINGS

11772

COMPRESSION SPRINGS

INCH [mm]

UNIT